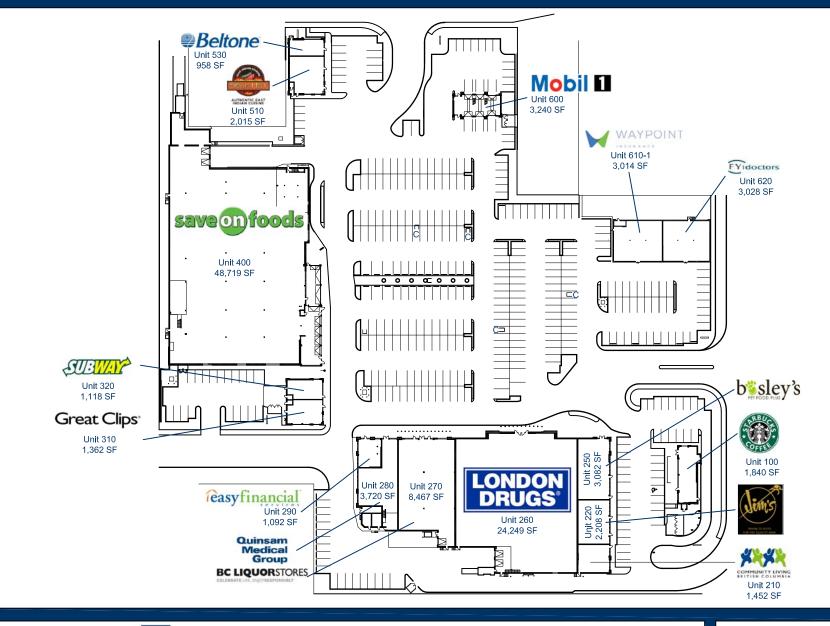

|
| <b>Total Other Minority Population</b><br>Asian<br>Filipino                                                                                       | 11,809<br>142<br>83                                                                     | 20,586<br>371<br>144                                                                        |
|                                                                                                                                                   |                                                                                         | Stats Canada 2011                                                                           |

Traffic Counts On Dogwood St 9,586



## Mariner Square Shopping Centre

1400 Dogwood St, Campbell River, BC





249 Saunders Road, Unit 3 Barrie, ON L4N 9A3 Tel: 416-855-3313 ext. 444 Toll Free: 1-844-474-9620 The information contained herein has been obtained from sources deemed to be reliable but does not form part of any future contract and is subject to independent verification by the reader. The property is subject to prior letting, withdrawal from the market and without notice