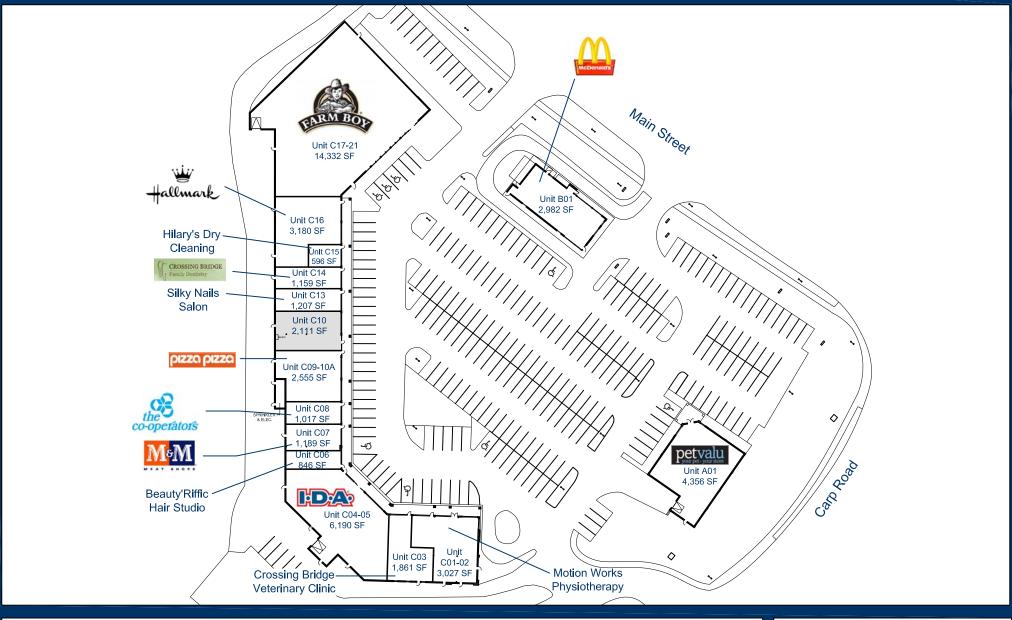

## Crossing Bridge Square

1250 Main St, Stittsville, ON

249 Saunders Road, Unit 3 Barrie, ON L4N 9A3 Tel: 416-855-3313 ext. 444 Toll Free: 1-844-474-9620 The information contained herein has been obtained from sources deemed to be reliable but does not form part of any future contract and is subject to independent verification by the reader. The property is subject to prior letting, withdrawal from the market and without notice