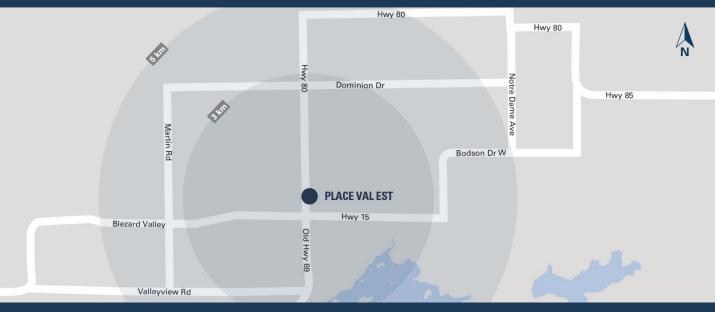

## Traffic Counts On Old Hwy 69 5,800

Address: 3140 Hwy 69 N, Val Caron, ON Main Intersection: Hwy 15 & Hwy 80

Place Val Est. 3140 Highway 69 North, Val Caron, ON

249 Saunders Road, Unit 3 Barrie, ON L4N 9A3 Tel: 416-855-3313 ext. 444 Toll Free: 1-844-474-9620 The information contained herein has been obtained from sources deemed to be reliable but does not form part of any future contract and is subject to independent verification by the reader. The property is subject to prior letting, withdrawal from the market and without notice