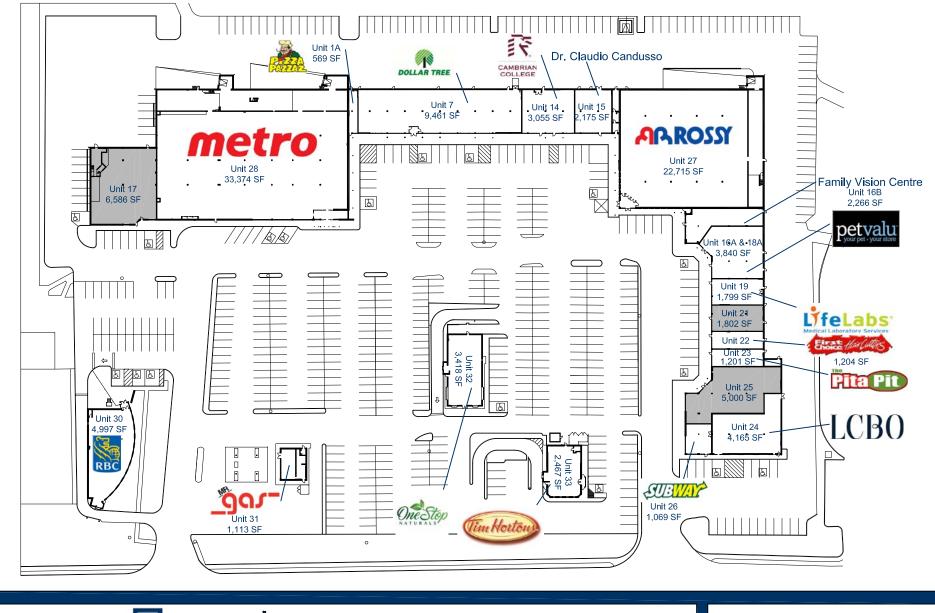

## PLACE VAL EST SUDBURY, ONTARIO

TL.

AR ROSSY

| DEMOGRAPHICS                                                                                                                                      | 3 KM TRADE AREA                                                                                 | 5 KM TRADE AREA                                                                            |
|---------------------------------------------------------------------------------------------------------------------------------------------------|-------------------------------------------------------------------------------------------------|--------------------------------------------------------------------------------------------|
| Based on 2011 Census POPULATION                                                                                                                   |                                                                                                 |                                                                                            |
| 2011 Census<br>2016 Estimated<br>Age Breakdown: 15-19<br>20-29<br>30-39<br>40-49<br>50-59<br>60-64<br>Total Household<br>Average Household Income | 8,702<br>8,982<br>638<br>1,105<br>1,204<br>1,321<br>1,321<br>1,321<br>503<br>3,064<br>\$100,728 | 16,061<br>16,337<br>1,160<br>2,042<br>2,173<br>2,418<br>2,532<br>948<br>5,771<br>\$100,100 |
| ETHNIC BREAKDOWN                                                                                                                                  |                                                                                                 |                                                                                            |
| <b>Total Other Minority Population</b> Asian                                                                                                      | 8,767<br>61                                                                                     | 16,195<br>97                                                                               |
| <u></u>                                                                                                                                           | 01                                                                                              | 97                                                                                         |
|                                                                                                                                                   |                                                                                                 | Stats Canada 2011                                                                          |