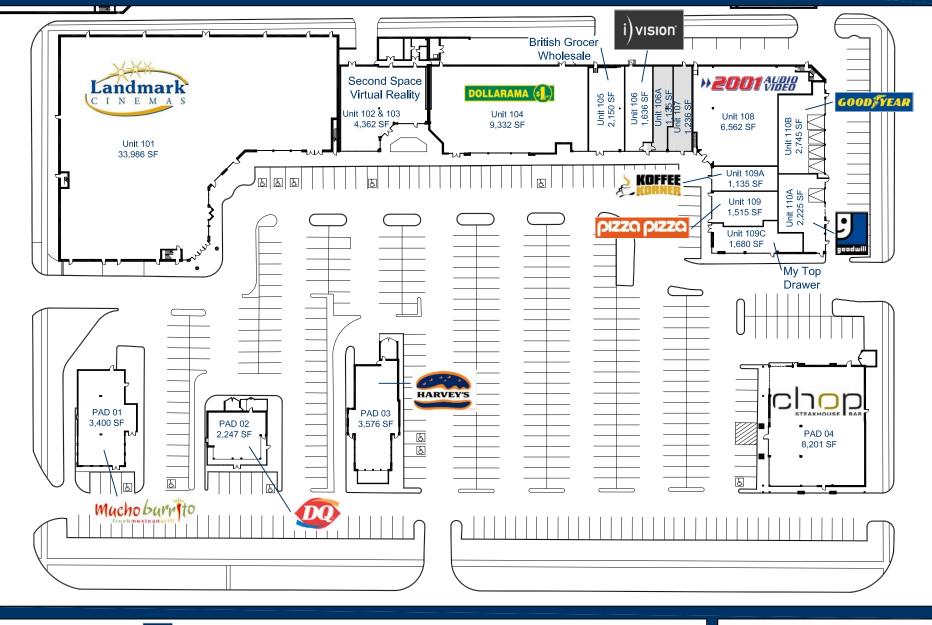

n American                                                             | 57,674<br>3,172<br>2,076<br>1,384<br>1,153                                                   | 118,368<br>4,616<br>3,788<br>3,196<br>3,078                                                        |
|                                                                                                                                                   |                                                                                              | Stats Canada 2011                                                                                  |

Traffic Counts On Southdale Rd E 26,609

۱**۸**/-

## Traffic Counts On Wellington Rd 53,218



a Main Internetion Mfallin

## Wellington Southdale

977-995 Wellington Rd, London, ON





249 Saunders Road, Unit 3 Barrie, ON L4N 9A3 Tel: 416-855-3313 ext. 444 Toll Free: 1-844-474-9620 The information contained herein has been obtained from sources deemed to be reliable but does not form part of any future contract and is subject to independent verification by the reader. The property is subject to prior letting, withdrawal from the market and without notice